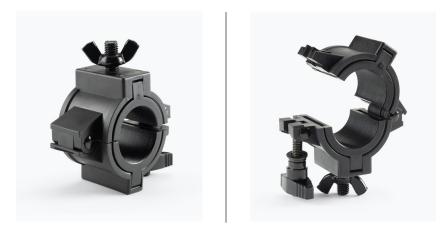

## **FEATURES AND BENEFITS**

The LTA9900 Lighting O-Clamp completely wraps around truss tubing to securely mount PAR cans, LED lights, and other light fixtures. Its 28-pound weight capacity provides more than enough strength to support most light fixtures, ensuring lighting setups are reliable and safe. While the clamp itself snugly fits around 2" truss tubing, two adapters are included that also enable use with 1" and 1.5" truss tubing. Made of strong nonmetallic material, it won't scratch or dent trusses or other equipment. With its black finish, this versatile accessory adds to a professional presentation in any venue, recording studio, or streaming setup.

## **SPECIFICATIONS**

Weight Capacity: 28 lb

Clamp Opening Without Adapter: Fits 2" truss tubing Includes: Adapters to fit 1" and 1.5" truss tubing Mounting Stem: Fits PAR can brackets and other standard light fixtures Construction: Plastic Color: Black