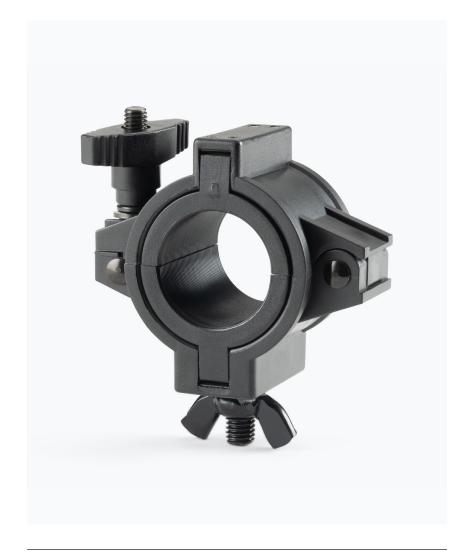

## **FEATURES AND BENEFITS**

The LTA9900 Lighting O-Clamp completely wraps around truss tubing to securely mount PAR cans, LED lights, and other light fixtures. Its 28-pound weight capacity provides more than enough strength to support most light fixtures, ensuring lighting setups are reliable and safe. While the clamp itself snugly fits around 2" truss tubing, two adapters are included that also enable use with 1" and 1.5" truss tubing. Made of strong nonmetallic material, it won't scratch or dent trusses or other equipment. With its black finish, this versatile accessory adds to a professional presentation in any venue, recording studio, or streaming setup.

## **SPECIFICATIONS**

Weight Capacity: 28 lb

Clamp Opening Without Adapter: Fits 2" truss tubing Includes: Adapters to fit 1" and 1.5" truss tubing Mounting Stem: Fits PAR can brackets and other standard light fixtures Construction: Plastic Color: Black